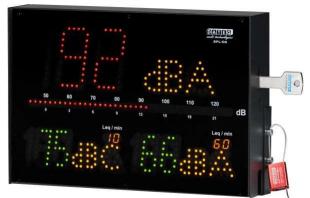

The SPL-D3MK2 uses a measuring microphone to measure the actual sound level. If the measurements show that the sound level is in danger of becoming too high, the display changes from green to orange. If the sound level actually becomes too high, the display turns red.

## SPL-D3MK2:

- Large clearly readable digits
- Can be used freestanding, or in conjunction with the SPL5MK2 and SPL6
- Display dims automatically in dark surroundings
- Color of digits changes above an adjustable value to green, orange and red
- Can be paired with the SRL-1 to function as a circuit breaker

## Software:

- Supported by Windows 7,8,10,11
- Locked by default with installation license
- Display brightness is adjustable
- Threshold can be adjusted
- Leq can be adjusted
- Display configuration of all 3 displays can be set individually
- Microphone sensitivity can be adjusted
- Theater mode