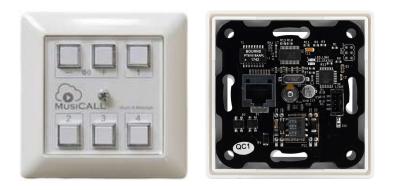

The MDM-CON6 is a zone controller for MusiCall Music & Message systems. It can be used to choose from 4 sources, play/pause and set volume in a zone. The controller is powered with power over ethernet and uses LAN network to communicate with the server. It is compatible with 55x55mm frames like JUNG AS500 for instance.