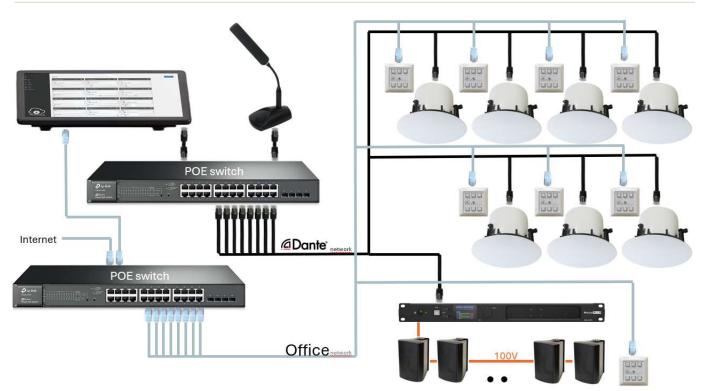

## System example

DATEQ International B.V. De Paal 37, 1351 JG Almere, Netherlands Tel: + 31 36 5472222 E-mail: info@dateq.nl Internet: www.dateq.nl Chamber of Commerce: 84615559 Bank: IBAN NL 41 RABO 0375260307 Bank swift: RABO NL2U TVA/VAT: NL 863282313B01