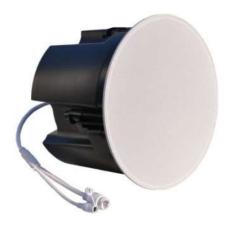

## PoE Dante® ceiling speaker 6.25 inch

## MDM-SP6

30/60W

MDM-SP6 is especially designed for PA systems based on Dante audio networks like our MusiCall Music & Message systems. It is suitable for installation into lightweight ceilings. The speaker is ideal for hotels, conference rooms, shoppingcenters, education, hospitals, retail stores, performing art centers, restaurants, airports, houses of worship, and board rooms. It features a Class-D amplifier, with a maximum digital input signal, the amplifier will provide 30W power.

MDM-SP6 is a Dante<sup>™</sup> audio network addressable and self-amplifed ceiling speaker system.

Power supply via POE+ (Power over Ethernet) or DC19V power supply, available at option. The speaker includes a Class-D amplifier which provides effective use of power.