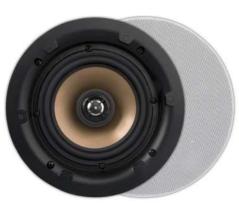

## PoE Dante® ceiling speaker 6.25 inch

## MDM-SP6

30/60W

MDM-SP6 is especially designed for PA systems based on Dante audio networks like our MusiCall Music & Message systems. It is suitable for installation into lightweight ceilings. The speaker is ideal for hotels, conference rooms, shoppingcenters, education, hospitals, retail stores, performing art centers, restaurants, airports, houses of worship, and board rooms. It features a Class-D amplifier, with a maximum digital input signal, the amplifier will provide 30W power.

MDM-SP6 is a Dante<sup>™</sup> audio network addressable and self-amplifed ceiling speaker system.

Power supply via POE+ (Power over Ethernet) or DC19V power supply, available at option. The speaker includes a Class-D amplifier which provides effective use of power.

Power supply Power supply via POE+ [Power

over Ethernet, IEEE 802.3at2009] or DC19 V [4.74A] power

supply, available at option 1"swirl loaded dome tweeter

Tweeter 1"swirl loaded dome tweeter
Woofer Cone 6.25"aluminium cone bass/midrange

Rated Power 60W (speaker)
Rated impedance 8 Ohm (speaker)
Frequency Range 45Hz-20KHz
Sensitivity 91 dB
Hole Size Ø206mm

Dimensions Ø235\*155mm [Diameter\*depth]

Material ABS
Diameter of the Grille Ø232mm
Grille thickness 4mm