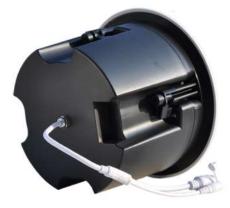

Power supply Power supply via POE+ [Power

over Ethernet, IEEE 802.3at2009] or DC19 V [4.74A] power

supply, available at option 1"swirl loaded dome tweeter

Tweeter 1"swirl loaded dome tweeter
Woofer Cone 6.25"aluminium cone bass/midrange

Rated Power 60W (speaker)
Rated impedance 8 Ohm (speaker)
Frequency Range 45Hz-20KHz
Sensitivity 91 dB
Hole Size Ø206mm

Dimensions Ø235\*155mm [Diameter\*depth]

Material ABS
Diameter of the Grille Ø232mm
Grille thickness 4mm